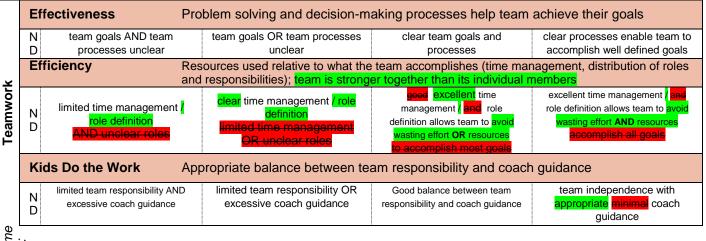

## Core Values

EAGUE PILOT for INTO ORBIT<sup>SM</sup>

Team Number \_\_\_\_\_

Judging Room \_\_\_

\*Changes marked for translation\* (Green = new, red = removed) Directions: For each skill area, clearly mark the box that best describes the team's accomplishments. If the team does not demonstrate skill in a particular area, then put an 'X' in the first box for Not Demonstrated (ND). Please provide as many written comments as you can to acknowledge each team's hard work and to help teams improve. When you have completed the evaluation, please circle the team's areas of strength.



Comments:



omme nts:

| <u> </u> |                                                                                                                                                                                                    |                                                                                                     |                                                                                                                                   |                                                                                                                                                                          |  |
|----------|-------------------------------------------------------------------------------------------------------------------------------------------------------------