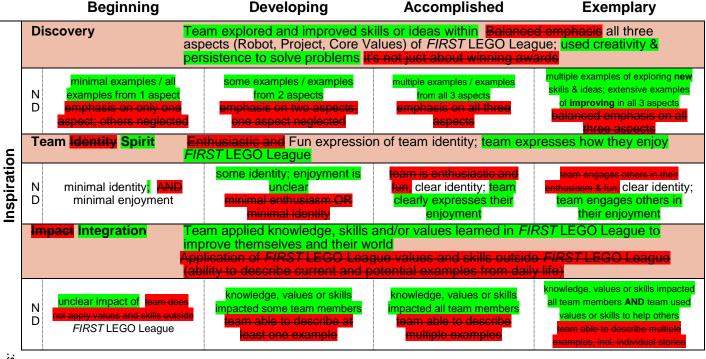

## Core Values

EAGUE PILOT for INTO ORBIT<sup>SM</sup>

Team Number \_\_\_\_\_

Judging Room \_\_\_

\*Changes marked for translation\* (Green = new, red = removed) Directions: For each skill area, clearly mark the box that best describes the team's accomplishments. If the team does not demonstrate skill in a particular area, then put an 'X' in the first box for Not Demonstrated (ND). Please provide as many written comments as you can to acknowledge each team's hard work and to help teams improve. When you have completed the evaluation, please circle the team's areas of strength.



Comments:



omme nts:

| <u> </u> |                                                                                                                                                                                                    |                                                                                                     |                                                                                                                                   |                                                                                                                                                                          |  |
|----------|------------------------------------------------------------------------------------------------------------------------------------------------